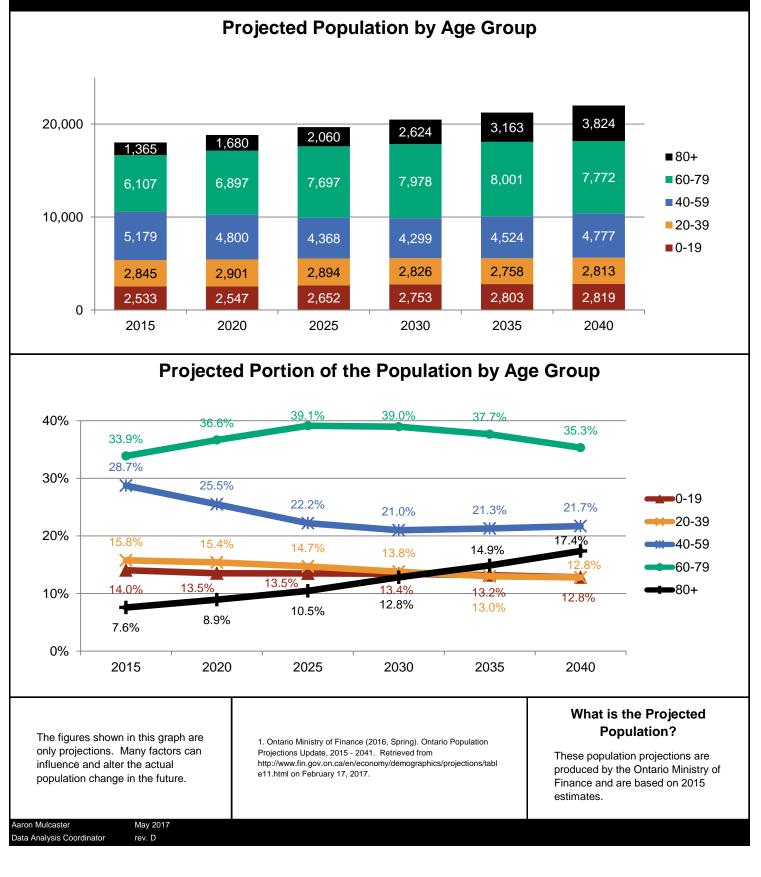

## **Population Projections**

City of Kawartha Lakes & Haliburton County

If the current trends persist we should expect that the population 40 and under will continue to shrink in the coming decades. Meanwhile the population older than 60 will continue to grow. Overall, the rate of population increase in both the City of Kawartha Lakes and the County of Haliburton is forecast to lag behind Ontario. This trend will continue only if the current conditions remain in place, it does not mean that these conditions cannot change.



## Population Projections by Age Group City of Kawartha Lakes



## **Population Projections by Age Group**

**County of Haliburton**