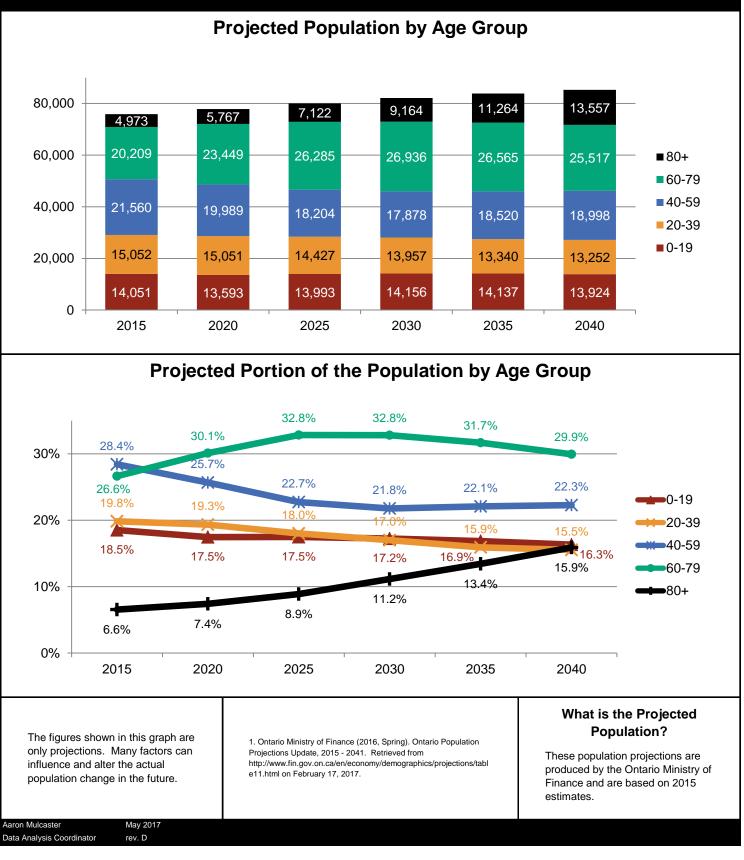

## **Population Projections**

City of Kawartha Lakes & Haliburton County

If the current trends persist we should expect that the population 40 and under will continue to shrink in the coming decades. Meanwhile the population older than 60 will continue to grow. Overall, the rate of population increase in both the City of Kawartha Lakes and the County of Haliburton is forecast to lag behind Ontario. This trend will continue only if the current conditions remain in place, it does not mean that these conditions cannot change.



## Population Projections by Age Group City of Kawartha Lakes



## **Population Projections by Age Group**

**County of Haliburton**