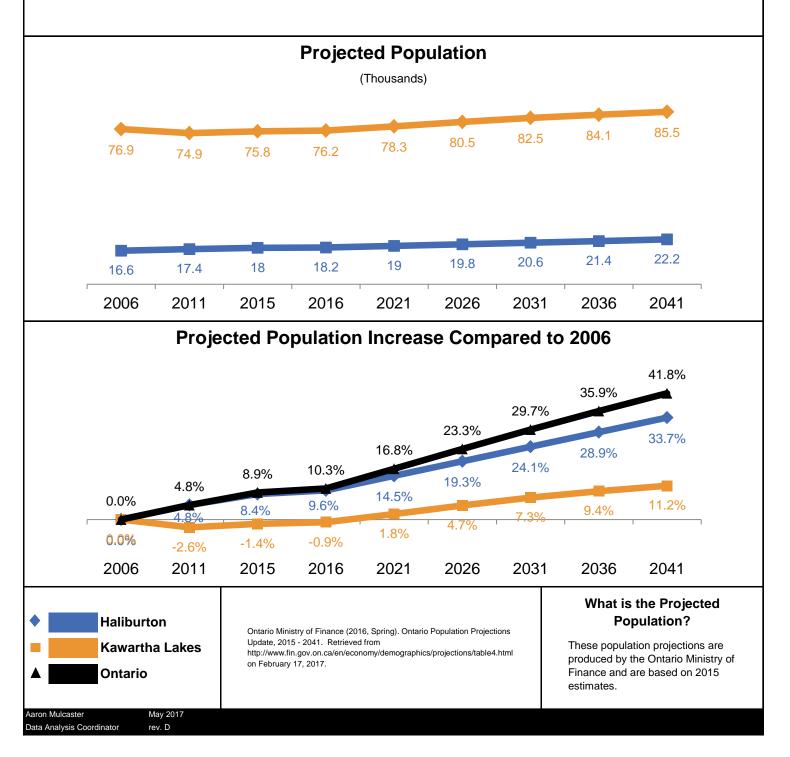

## **Population Projections**

City of Kawartha Lakes & Haliburton County

If the current trends persist we should expect that the population 40 and under will continue to shrink in the coming decades. Meanwhile the population older than 60 will continue to grow. Overall, the rate of population increase in both the City of Kawartha Lakes and the County of Haliburton is forecast to lag behind Ontario. This trend will continue only if the current conditions remain in place, it does not mean that these conditions cannot change.